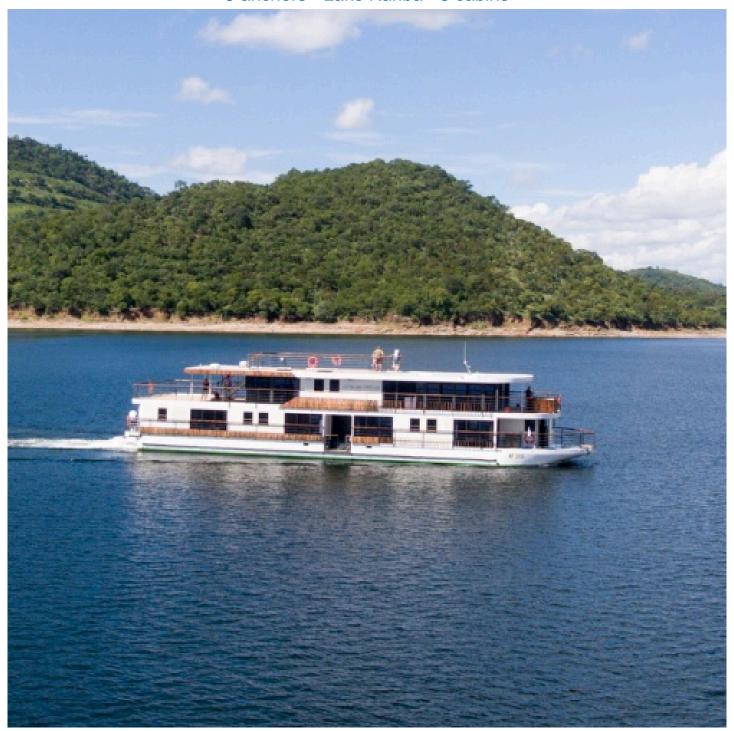

# **RV Zimbabwean Dream**

5 anchors - Lake Kariba - 8 cabins

Edition 2026 - T68

## **RV Zimbabwean Dream**

Built in 2020, the RV Zimbabwean Dream is one of the gems of the CroisiEurope fleet with a magnificent setting for a dream safari-cruise in Southern Africa, overflowing with history and wildlife. A real cocoon of charm and elegance.

Combining elegance and exoticism, comfort and refinement, the RV Zimbabwean Dream is a luxury cruise ship, which sails on Lake Kariba. The ship measures 33 m long and 8 m wide, and can accommodate 16 passengers, in 8 cabins with a size of 17 m2. Of all cabins, 6 are with a French balcony and 2 with a small private terrace, offering amenities and providing guests with all the comforts they need during their stay. The spacious areas and large windows give the ship a bright appearance. The interior is decorated with noble wood and local fabrics and blends in perfectly with the splendid surrounding landscapes. Situated on the upper deck are a small pool, the restaurant and lounge / bar where binoculars are available for wildlife and flora watching. The sun deck remains the ideal place to relax and admire Southern Africa's magnificent sites, which are among the most beautiful in the world.