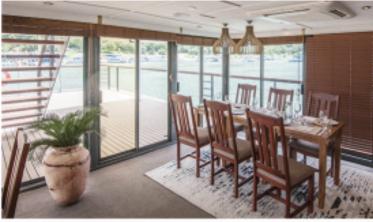

Combining elegance and exoticism, comfort and refinement, the RV Zimbabwean Dream is a luxury cruise ship, which sails on Lake Kariba. The ship measures 33 m long and 8 m wide, and can accommodate 16 passengers, in 8 cabins with a size of 17 m2. Of all cabins, 6 are with a French balcony and 2 with a small private terrace, offering amenities and providing guests with all the comforts they need during their stay. The spacious areas and large windows give the ship a bright appearance. The interior is decorated with noble wood and local fabrics and blends in perfectly with the splendid surrounding landscapes. Situated on the upper deck are a small pool, the restaurant and lounge / bar where binoculars are available for wildlife and flora watching. The sun deck remains the ideal place to relax and admire Southern Africa's magnificent sites, which are among the most beautiful in the world.

## Interior design

Edition 2026 - T68 2 / 5

Edition 2026 - T68