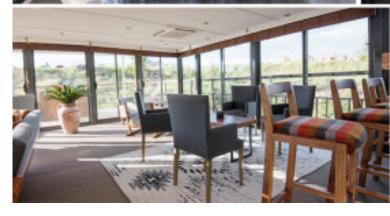

Combining elegance and exoticism, comfort and refinement, the RV Zimbabwean Dream is a luxury cruise ship, which sails on Lake Kariba. The ship measures 33 m long and 8 m wide, and can accommodate 16 passengers, in 8 cabins with a size of 17 m2. Of all cabins, 6 are with a French balcony and 2 with a small private terrace, offering amenities and providing guests with all the comforts they need during their stay. The spacious areas and large windows give the ship a bright appearance. The interior is decorated with noble wood and local fabrics and blends in perfectly with the splendid surrounding landscapes. Situated on the upper deck are a small pool, the restaurant and lounge / bar where binoculars are available for wildlife and flora watching. The sun deck remains the ideal place to relax and admire Southern Africa's magnificent sites, which are among the most beautiful in the world.

Number of decks: 2 Number of decks: 2 Cabins outside Cabins outside

UPPER DECK: RESTAURANT - RECEPTION DESK - LOUNGE BAR - JACUZZI

Edition 2026 - T68 4 / 5