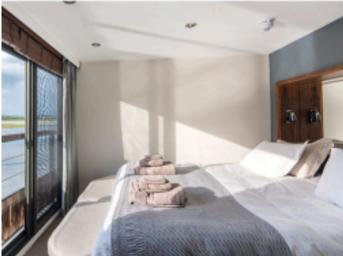

### **Cabins**

- Twin Room with 1 spare bed (150cm x 80cm) 17 m<sup>2</sup>
- Main deck 1 single bed 17 m<sup>2</sup>
- Main deck 2 adjustable twin beds 17 m<sup>2</sup>
- Main deck 2 adjustable twin beds with balcony 17 m<sup>2</sup>

## Cabins equipments

- Safe
- Air-conditioning
- 220V voltage and adapters for most countries
- Screen connected to a DVD player with films available
- Hairdryer
- Welcome basket
- Lounge chairs and exterior sofas
- Binoculars can be loaned (limited availability)

### CABIN FOR TRIPLE USE ON BOARD THE ZIMBABWEAN DREAM

If two adults and one child are sharing one cabin, the spare bed will measure 150cm x 80cm (59 in. x 31 in.).