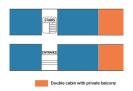

### **Cabins**

- Twin Room with 1 spare bed (150cm x 80cm) 17 m<sup>2</sup>
- Main deck 1 single bed 17 m<sup>2</sup>
- Main deck 2 adjustable twin beds 17 m<sup>2</sup>
- Main deck 2 adjustable twin beds with balcony 17 m<sup>2</sup>