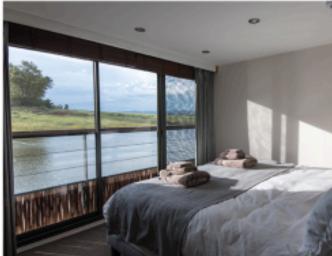

Combining elegance and exoticism, comfort and refinement, the RV Zimbabwean Dream is a luxury cruise ship, which sails on Lake Kariba. The ship measures 33 m long and 8 m wide, and can accommodate 16 passengers, in 8 cabins with a size of 17 m2. Of all cabins, 6 are with a French balcony and 2 with a small private terrace, offering amenities and providing guests with all the comforts they need during their stay. The spacious areas and large windows give the ship a bright appearance. The interior is decorated with noble wood and local fabrics and blends in perfectly with the splendid surrounding landscapes. Situated on the upper deck are a small pool, the restaurant and lounge / bar where binoculars are available for wildlife and flora watching. The sun deck remains the ideal place to relax and admire Southern Africa's magnificent sites, which are among the most beautiful in the world.

### **Cabins**

- Twin Room with 1 spare bed (150cm x 80cm) 17 m<sup>2</sup>
- Main deck 1 single bed 17 m<sup>2</sup>
- Main deck 2 adjustable twin beds 17 m<sup>2</sup>
- Main deck 2 adjustable twin beds with balcony 17 m<sup>2</sup>

## Cabins equipments

- Safe
- Air-conditioning
- 220V voltage and adapters for most countries
- Screen connected to a DVD player with films available
- Hairdryer
- Welcome basket
- Lounge chairs and exterior sofas
- Binoculars can be loaned (limited availability)