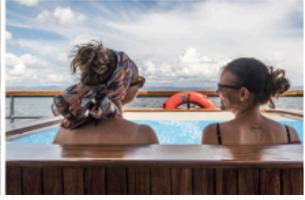

Combining elegance and exoticism, comfort and refinement, the RV Zimbabwean Dream is a luxury cruise ship, which sails on Lake Kariba. The ship measures 33 m long and 8 m wide, and can accommodate 16 passengers, in 8 cabins with a size of 17 m2. Of all cabins, 6 are with a French balcony and 2 with a small private terrace, offering amenities and providing guests with all the comforts they need during their stay. The spacious areas and large windows give the ship a bright appearance. The interior is decorated with noble wood and local fabrics and blends in perfectly with the splendid surrounding landscapes. Situated on the upper deck are a small pool, the restaurant and lounge / bar where binoculars are available for wildlife and flora watching. The sun deck remains the ideal place to relax and admire Southern Africa's magnificent sites, which are among the most beautiful in the world.

Number of decks: 2 Number of decks: 2 Cabins outside Cabins outside

UPPER DECK: RESTAURANT - RECEPTION DESK - LOUNGE BAR - JACUZZI

Edition 2026 - T68 4 / 5