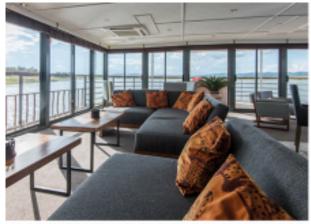

Combining elegance and exoticism, comfort and refinement, the RV Zimbabwean Dream is a luxury cruise ship, which sails on Lake Kariba. The ship measures 33 m long and 8 m wide, and can accommodate 16 passengers, in 8 cabins with a size of 17 m2. Of all cabins, 6 are with a French balcony and 2 with a small private terrace, offering amenities and providing guests with all the comforts they need during their stay. The spacious areas and large windows give the ship a bright appearance. The interior is decorated with noble wood and local fabrics and blends in perfectly with the splendid surrounding landscapes. Situated on the upper deck are a small pool, the restaurant and lounge / bar where binoculars are available for wildlife and flora watching. The sun deck remains the ideal place to relax and admire Southern Africa's magnificent sites, which are among the most beautiful in the world.

## Interior design

Edition 2026 - T68 2 / 5

Edition 2026 - T68