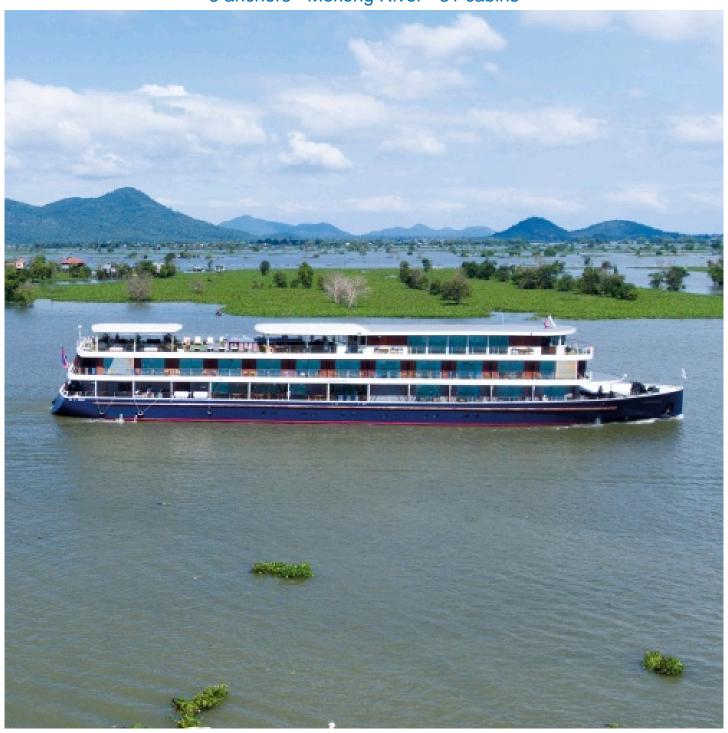

# **RV Indochine II**

5 anchors - Mekong River - 31 cabins

Edition 2027 - T48

The RV Indochine II is an intimate-sized Premium ship built in 2017. It measures 65 meters long by 13 meters wide and can accommodate 62 passengers in 31 spacious, comfortable and bright cabins spread over two decks. All cabins have a private balcony, offering amenities and providing guests with all the comforts they need during their stay. Entirely made of exotic wood panelling, its style perfectly combines colonial and contemporary influences, charm and comfort, elegance and refinement. The restaurant is located on the main deck, offering a delicate cuisine in a warm and friendly atmosphere where large picture windows allow guests to fully enjoy the view. Also on the main deck is the reception and a massage salon, while on the sun deck, an ideal place to relax and admire the landscapes, guests