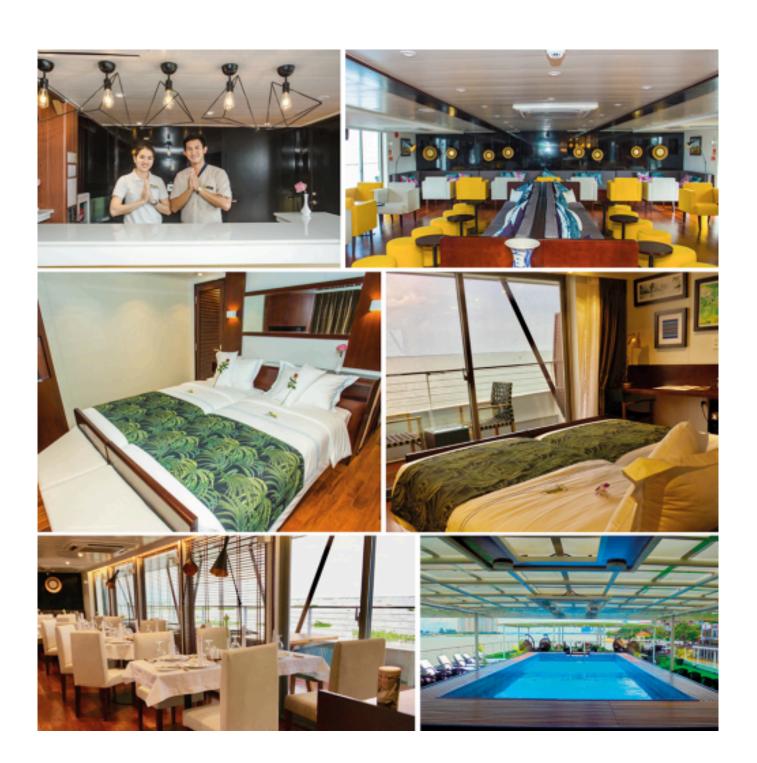

The RV Indochine II is an intimate-sized Premium ship built in 2017. It measures 65 meters long by 13 meters wide and can accommodate 62 passengers in 31 spacious, comfortable and bright cabins spread over two decks. All cabins have a private balcony, offering amenities and providing guests with all the comforts they need during their stay. Entirely made of exotic wood panelling, its style perfectly combines colonial and contemporary influences, charm and comfort, elegance and refinement. The restaurant is located on the main deck, offering a delicate cuisine in a warm and friendly atmosphere where large picture windows allow guests to fully enjoy the view. Also on the main deck is the reception and a massage salon, while on the sun deck, an ideal place to relax and admire the landscapes, guests

can enjoy the swimming pool and a spacious lounge / bar.

# Interior design

This ship - a 100% CroisiEurope construction - successfully combines colonial and modern styles, using the finest materials and start-of-the-art technology (VERITAS certified).

Edition 2027 - T48 2 / 4

# Cabins equipments

Cabins are spacious and comfortable, with plenty of light (22,5 m²) including a private balcony (4 m²). Cabins 201, 202, 221 and 224 come with 6 m² mini-terraces.

**Conveniences:** All cabins are exterior-facing and equipped with two low beds that can be joigned together, large storage space and TV, private bathroom with shower, air-conditioning, safe, hairdryer, dresser. Toiletries are available for your use. Onboard Wi-Fi.