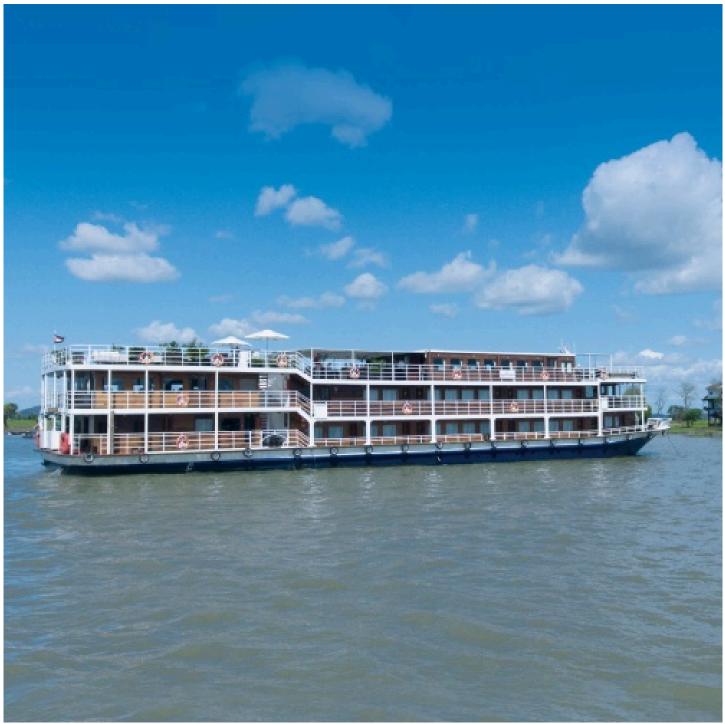

The RV Indochine is an intimate-sized standard ship, measuring 51 meters long by 11 meters wide. It can accommodate 48 passengers in 24 cabins spread over two decks. Each cabin offers amenities and provides guests with all the comforts they need during their stay. This colonial style ship is entirely made of exotic wood panelling and offers a combination of charme and comfort. The restaurant, located on the upper deck, offers a delicate cuisine in a refined setting where large picture windows allow guests to fully enjoy the surrounding environment. The sun deck with a lounge / bar is the perfect place to relax and admire the landscapes.