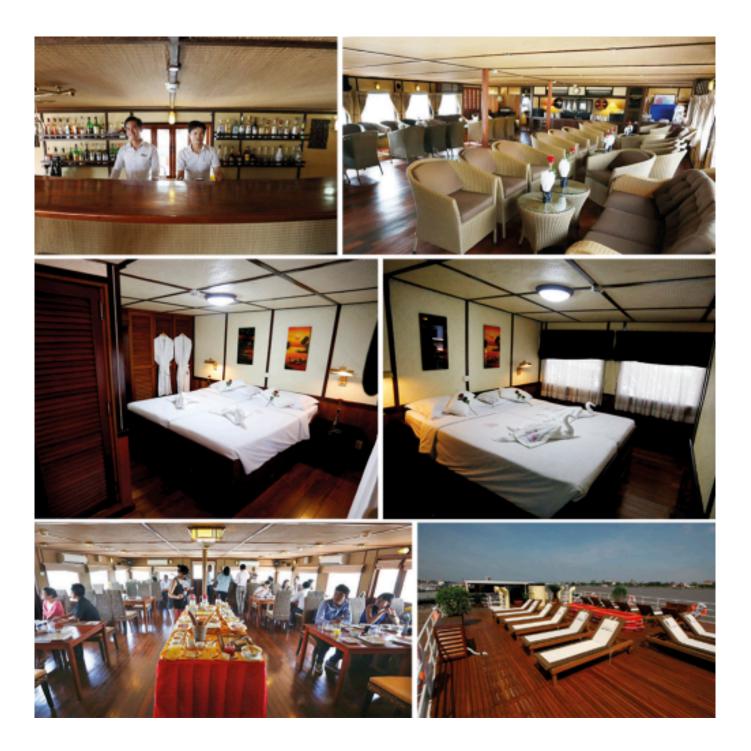

The RV Indochine is an intimate-sized standard ship, measuring 51 meters long by 11 meters wide. It can accommodate 48 passengers in 24 cabins spread over two decks. Each cabin offers amenities and provides guests with all the comforts they need during their stay. This colonial style ship is entirely made of exotic wood panelling and offers a combination of charme and comfort. The restaurant, located on the upper deck, offers a delicate cuisine in a refined setting where large picture windows allow guests to fully enjoy the surrounding environment. The sun deck with a lounge / bar is the perfect place to relax and admire the landscapes.

### Interior design

Entirely made of exotic wood panelling in a colonial style, the Indochine Ship combines charme and comfort.

# Cabins equipments

The RV Indochine cabins are spacious (16 square meters), comfortable and luminous with their two big windows.

### Equipments :

All outside cabins, bathroom: washbasin and shower separated, toilets, separable beds air conditioning, safe, hairdryer, dressing table Bathrobes, towels and sandals at your disposal.