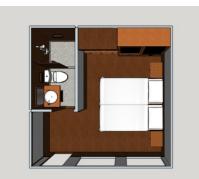

# Cabins

- Main deck 2 beds 16 m<sup>2</sup>
- Main deck 2 beds 16 m<sup>2</sup>
- Upper deck 2 beds 16 m<sup>2</sup>

# Cabins equipments

The RV Indochine cabins are spacious (16 square meters), comfortable and luminous with their two big windows.

### Equipments :

All outside cabins, bathroom: washbasin and shower separated, toilets, separable beds air conditioning, safe, hairdryer, dressing table Bathrobes, towels and sandals at your disposal.